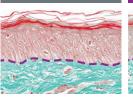

EX-VIVO TEST

T.8 - CONTROL

T.8 - CEBELIA

DEJ\* LOSES ITS RETE RIDGES \*DEJ: dermo-epidermal junction

D.0

DEJ'S RETE RIDGES ARE RESTORED