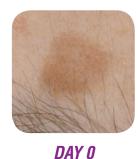

EX-VIVO TEST

T.8 - CONTROL

T.8 - CEBELIA

DEJ\* LOSES ITS RETE RIDGES \*DEJ: dermo-epidermal junction

D.0

DEJ'S RETE RIDGES ARE RESTORED