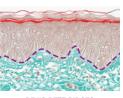

EX-VIVO TEST

T.8 - CONTROL

T.8 - CEBELIA

DEJ\* LOSES ITS RETE RIDGES \*DEJ: dermo-epidermal junction

D.0

DEJ'S RETE RIDGES ARE RESTORED