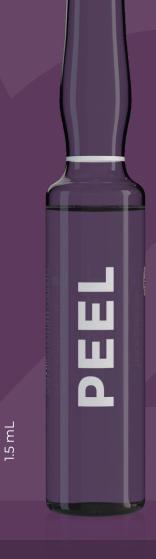

## PEEL

Acid-based exfoliation that removes dry, flaky skin and prepares essential skin functions to be boosted with GLOW ampoules.

AHA based peeling that gently exfoliates the stratum corneum thus reducing fine lines and improving the appearance of the skin.

Glycolic Acid Mandelic Acid Maleic Acid

www.PEEL2GLOW.com

available
PEEL formula