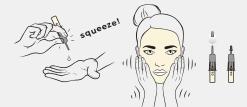

## GLOW

Restores the skin's natural glow and smoothen the appear ance of unwanted fine lines and wrinkles leaving the skin with a healthy, bright and radiant complexion.

## Brightening & Filling GLOW

Concentrated doses of cut ting-edge ingredients held to visibly smooth, firm, plump and recondition the skin, targeting photo-damage and uneven pig mentation whilst improving the look of fine lines and wrinkles and boosting your glow.

Tranexamic Acid, Acetyl Hexapeptide38-, Azelaic + Glicine complex, Highly Stabilized Vitamin C

Before PEEL2GLOW

After PEEL2GLOW

Beauty starts here

PEEL2GLOW

Beauty starts here

Innovation by
SKIN TECH PHARMA
GROUP