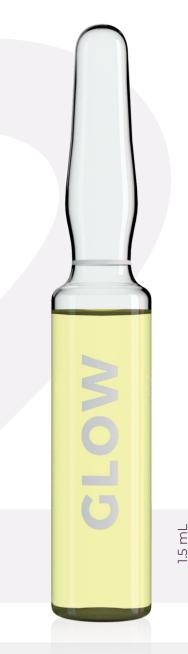

## GLOW

Restores the skin's natural glow and smoothen the appear ance of unwanted fine lines and wrinkles leaving the skin with a healthy, bright and radiant complexion.

## Brightening & Filling GLOW

Concentrated doses of cut ting-edge ingredients held to visibly smooth, firm, plump and recondition the skin, targeting photo-damage and uneven pig mentation whilst improving the look of fine lines and wrinkles and boosting your glow.

Tranexamic Acid, Acetyl Hexapeptide38-, Azelaic + Glicine complex, Highly Stabilized Vitamin C

Before PEEL2GLOW

After PEEL2GLOW

Beauty starts here

PEEL2GLOW

Beauty starts here

Innovation by
SKIN TECH PHARMA
GROUP